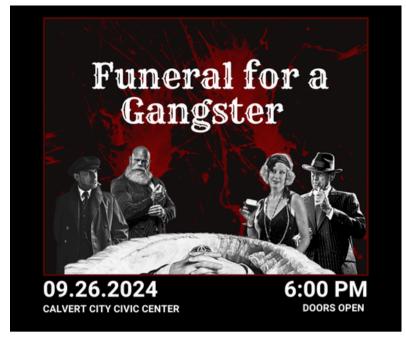

## CASA by the Lakes Murder Mystery Dinner

Enjoy dinner and a show while supporting CASA by the Lakes! We are hosting a Murder Mystery Dinner with a performance by Badgett Playhouse! To make this event even more exciting, we are currently participating in the Murray Calloway County Community Foundation, Inc., Weaver Challenge for Charities. This means all funds raised will be MATCHED up to \$5,000! Individual tickets can be purchased online at casabythelakes.org or by filling out this form. Table sponsorships can be purchased by filling out this form or by emailing casaprmurray@gmail.com. Invoicing is available upon request.